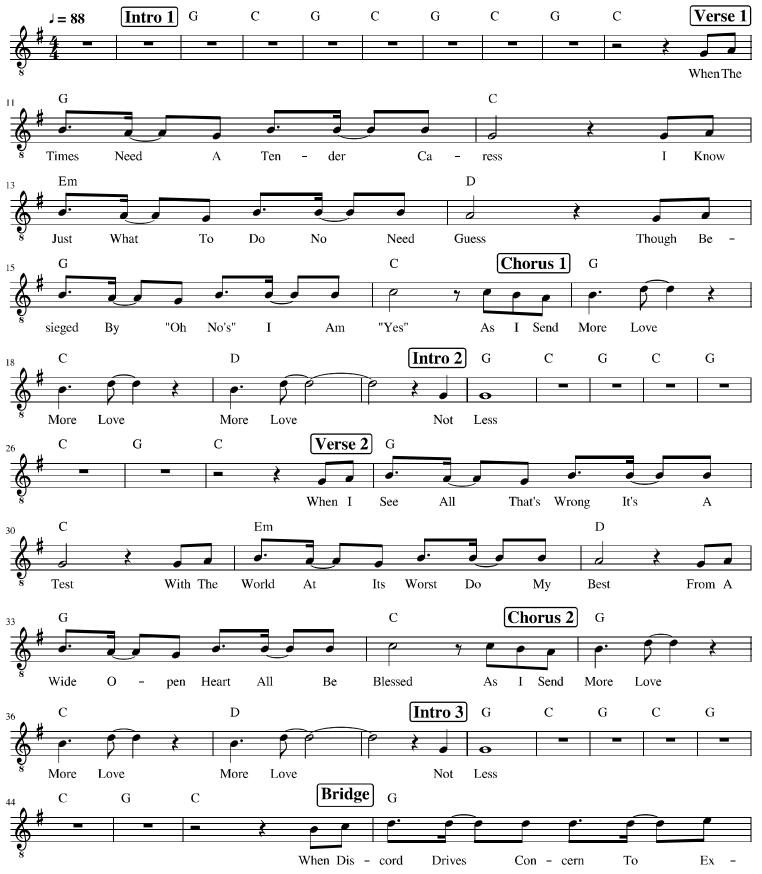

## "MORE LOVE"

by Mountain Ghost

When the times need a tender caress
I know just what to do no need guess
Though besieged by "oh no's" I am "yes"
As I send

More Love More Love More Love Not less

When I see all that's wrong it's a test With the world at its worst do my best From a wide open heart all be blessed As I send

(Chorus)

When discord drives concern to excess
Take a full breath and give thought a rest
Hold a calm and clear space in the mess
And just send

(Chorus x4)

COPYRIGHT © 2023 MOUNTAIN GHOST MUSIC MOUNT SHASTA, CA USA