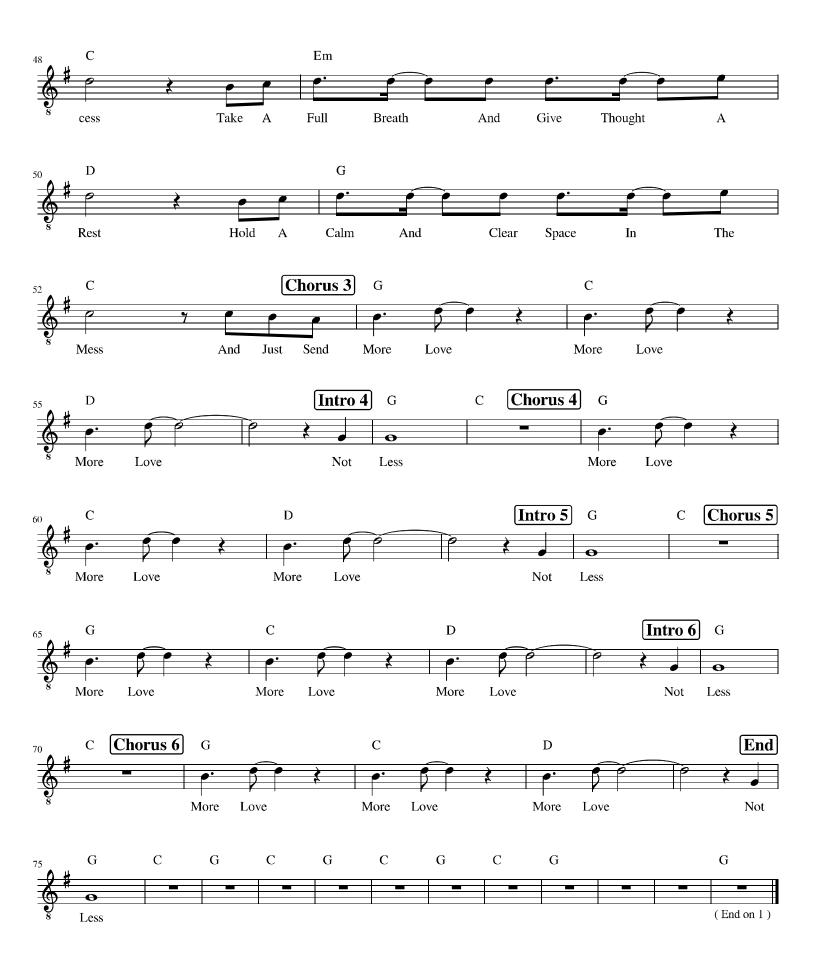

(Chorus)

When discord drives concern to excess
Take a full breath and give thought a rest
Hold a calm and clear space in the mess
And just send

(Chorus x4)

COPYRIGHT © 2023 MOUNTAIN GHOST MUSIC MOUNT SHASTA, CA USA